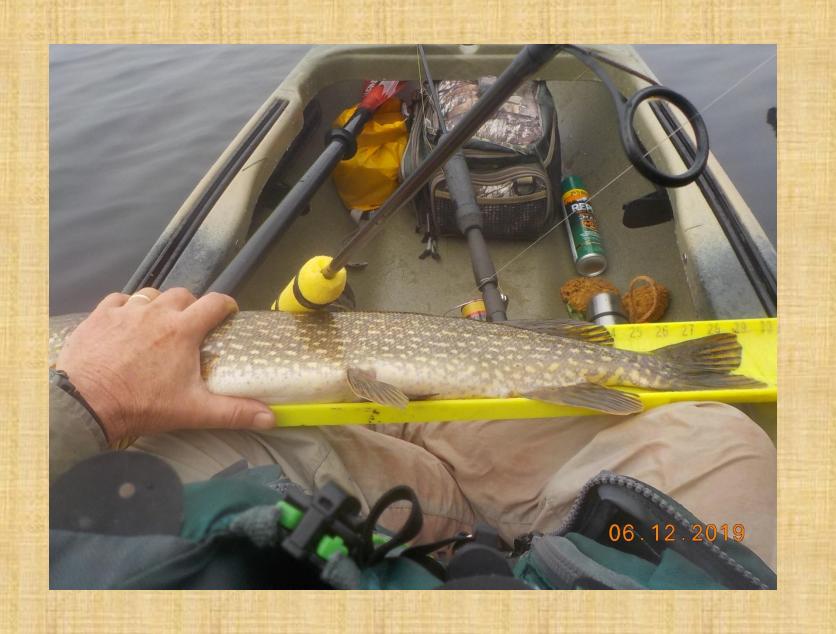

# Fishing in the Adirondacks:

- Northern Pike
- Smallmouth Bass
- Largemouth Bass
- Trout

#### Adirondacks Water:

- Deep Lakes-Walleye and Trout
- Shallow lakes- Bass and Pike
- Cold Water streams (Ausable): Trout
- Warm Water streams: Bass and Pike