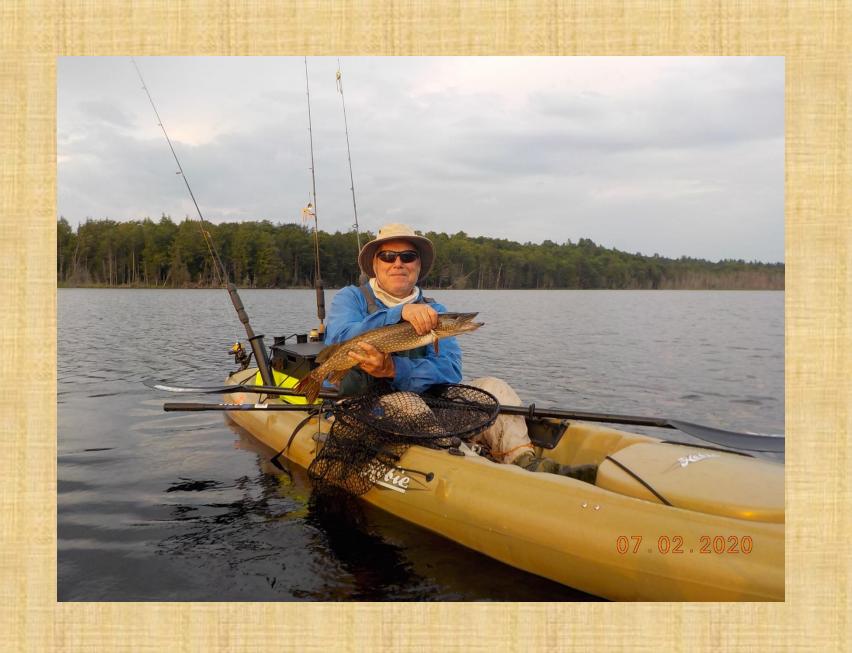

# Fishing in the Adirondacks:

- Northern Pike
- Smallmouth Bass
- Largemouth Bass
- Trout