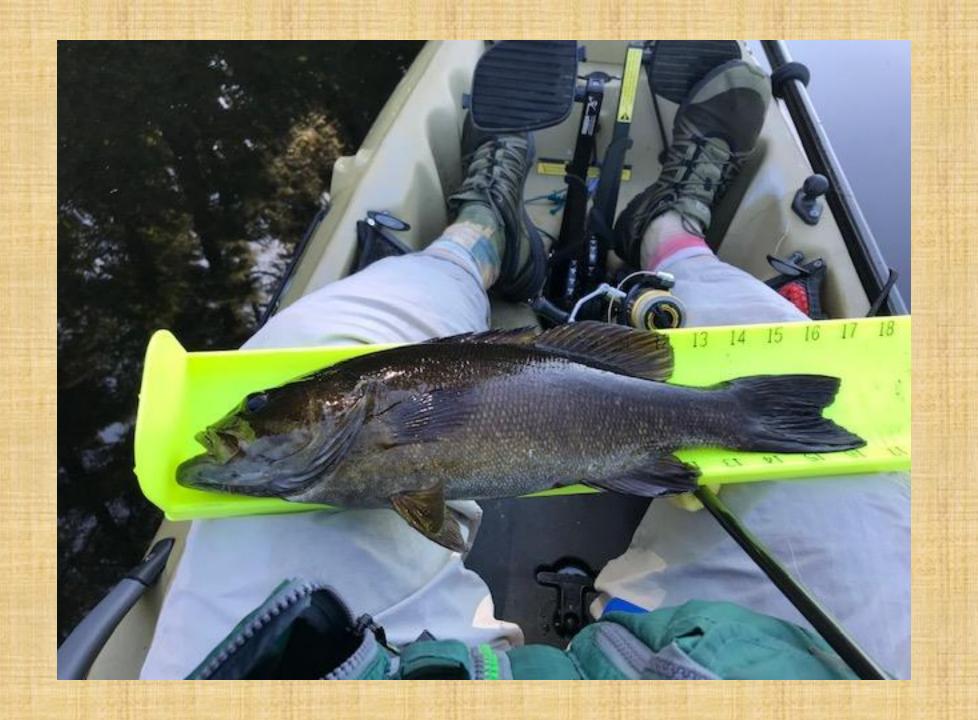

# Fishing in the Adirondacks:

- Northern Pike
- Smallmouth Bass
- Largemouth Bass
- Trout