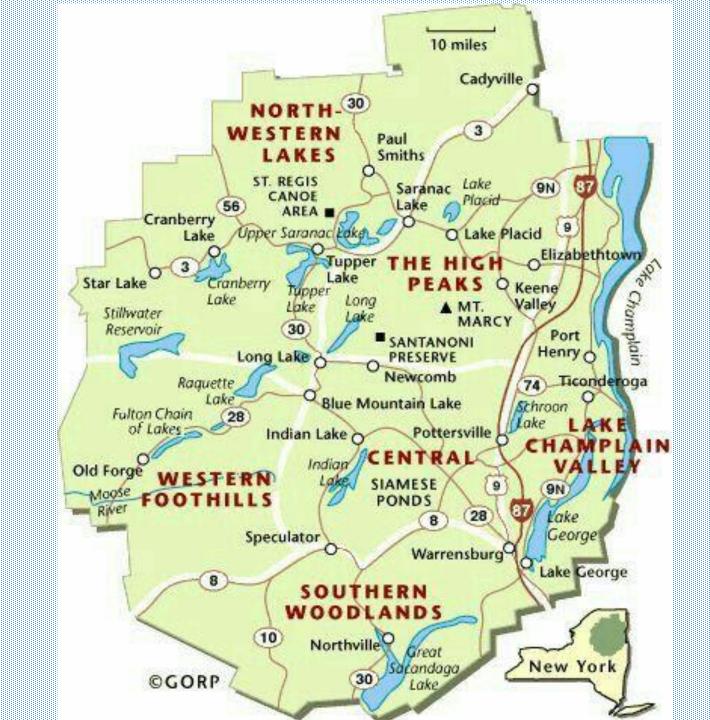

## Regions of the Adirondacks

### High Peaks Region

- Lake Placid
- Saranac Lake
- Long Lake
- Tupper Lake
- Newcomb

## DEC = DNR

DEC Manages most public campgrounds in Adirondacks resources in the park such as:

- Rollins Pond/Fish Creek campgrounds in Saranac Lake
- Lake Harris in Newcomb

#### **Favorite Waters:**

- Lake Harris
- Long Lake
- Raquette River
- Hudson River
- Bog River
- Tupper Lake
- Rollins Pond
- Middle Saranac Lake