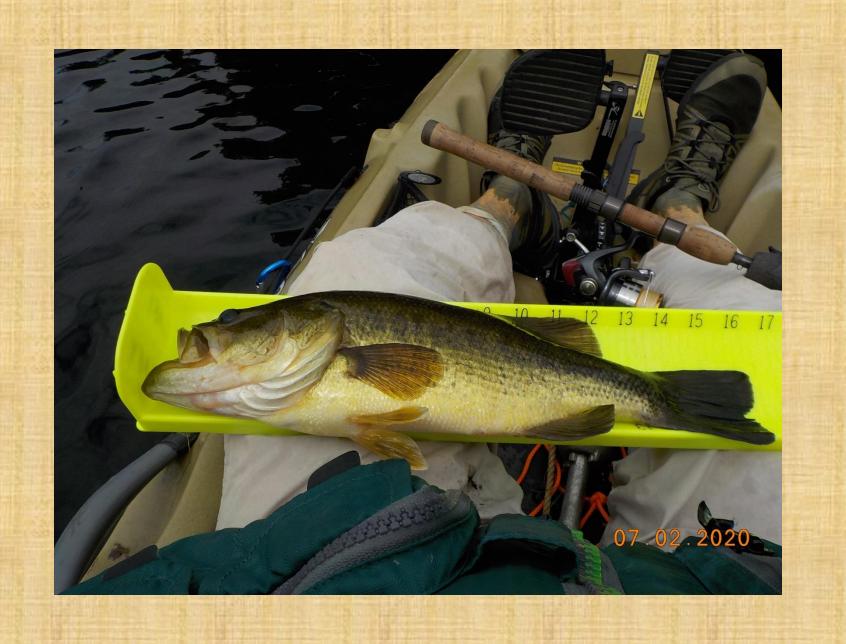

# Fishing in the Adirondacks:

- Northern Pike
- Smallmouth Bass
- Largemouth Bass
- Trout