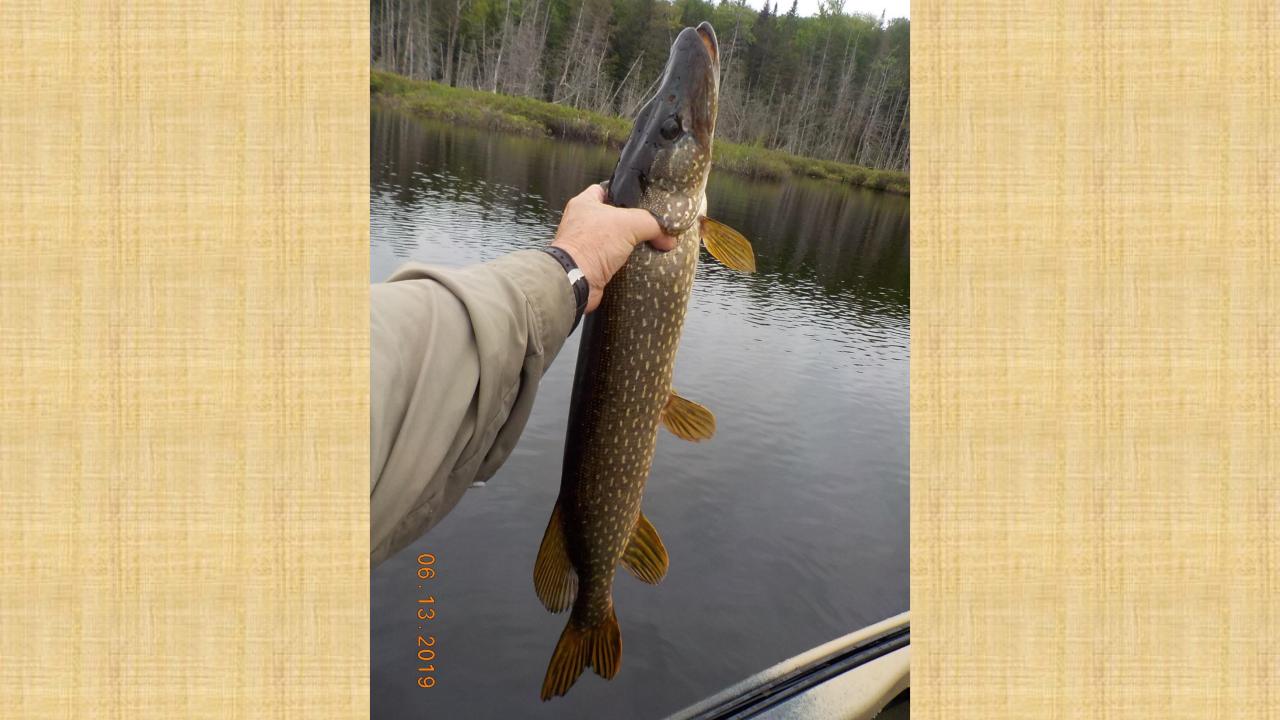

# Fishing in the Adirondacks:

- Northern Pike
- Smallmouth Bass
- Largemouth Bass
- Trout

#### Weather:

- June 13, 2019:
   heavyweight Woolrich
   100% wool shirt,
   insulated Carhartt
   hoody,
   raincoat/windbreaker!
- August 25, 2017 = 33 degrees!