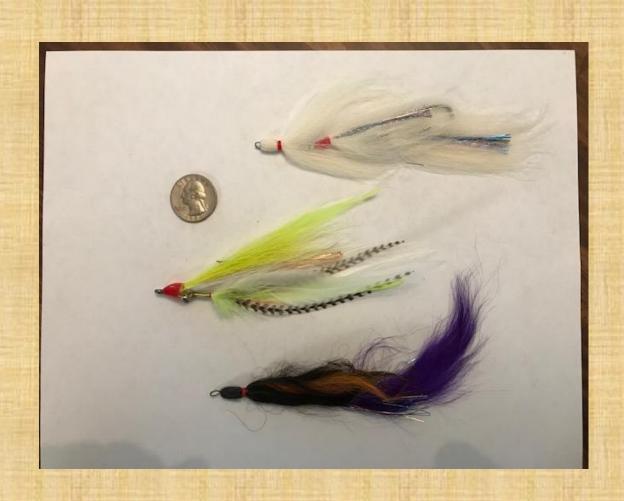

@gmail.com

443.795.1953







#### Adirondack Park

- Established 1892
- 6 million acres
- 17% of Entire New York State
- 2.6 million acres public/3.4 million acres private
- 3000 lakes
- 30,000 miles of rivers and streams



## Regions of the Adirondacks



### High Peaks Region

- Lake Placid
- Saranac Lake
- Long Lake
- Tupper Lake
- Newcomb





## DEC = DNR

DEC Manages most public campgrounds in Adirondacks resources in the park such as:

- Rollins Pond/Fish Creek campgrounds in Saranac Lake
- Lake Harris in Newcomb

# Fishing in the Adirondacks:

- Northern Pike
- Smallmouth Bass
- Largemouth Bass
- Trout



#### Adirondacks Water:

- Deep Lakes-Walleye and Trout
- Shallow lakes- Bass and Pike
- Cold Water streams (Ausable): Trout
- Warm Water streams: Bass and Pike



## Flies:





### Lures:

Spinnerbaits are great



#### Weather:

- June 13, 2019:
   heavyweight Woolrich
   100% wool shirt,
   insulated Carhartt
   hoody,
   raincoat/windbreaker!
- August 25, 2017 = 33 degrees!



#### **Favorite Waters:**

- Lake Harris
- Long Lake
- Raquette River
- Hudson River
- Bog River
- Tupper Lake
- Rollins Pond
- Middle Saranac Lake



## Lodging:

- Lake Harris Campground (DEC)
- Newcomb Campground (private RV)
- Cloudsplitter Outfitters cabin (local Outfitter)
- Bed and Breakfast















































































## FSFF Trip 2021:

• June 21-30, 2021