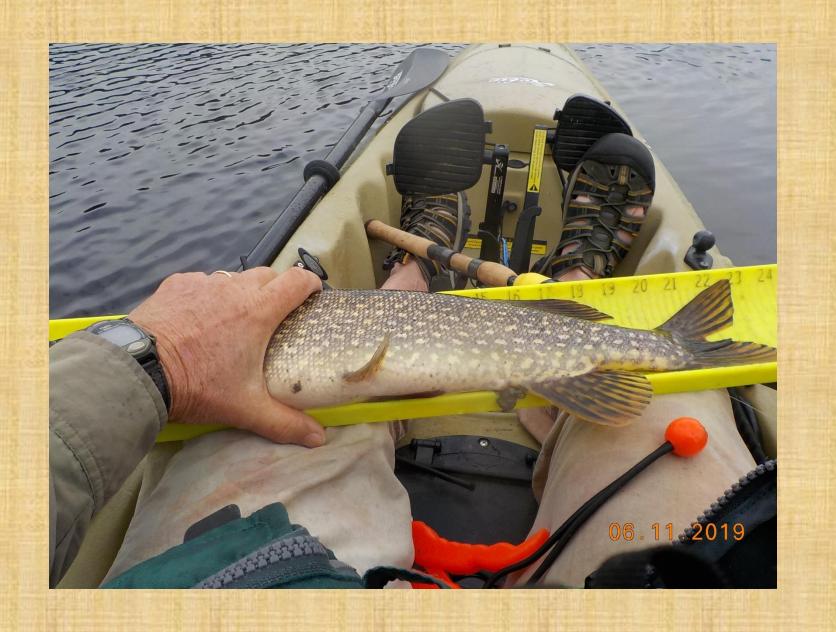

# Fishing in the Adirondacks:

- Northern Pike
- Smallmouth Bass
- Largemouth Bass
- Trout

#### Adirondacks Water:

- Deep Lakes-Walleye and Trout
- Shallow lakes- Bass and Pike
- Cold Water streams (Ausable): Trout
- Warm Water streams: Bass and Pike