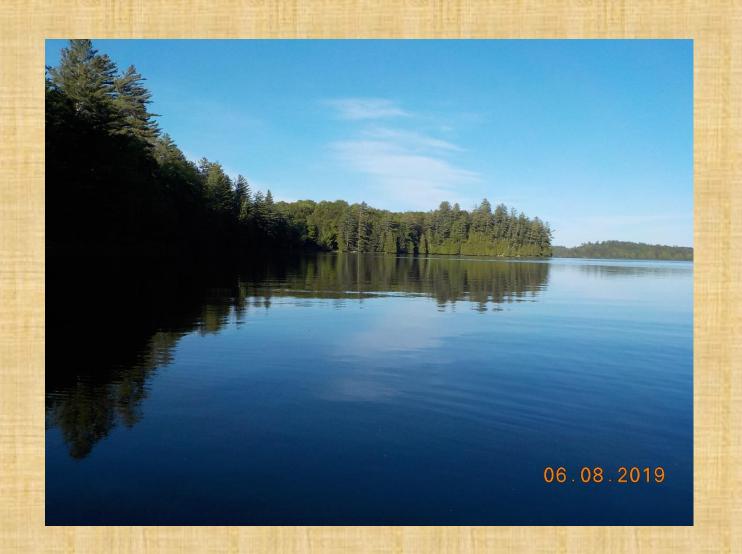

#### Weather:

- June 13, 2019:
   heavyweight Woolrich
   100% wool shirt,
   insulated Carhartt
   hoody,
   raincoat/windbreaker!
- August 25, 2017 = 33 degrees!

#### **Favorite Waters:**

- Lake Harris
- Long Lake
- Raquette River
- Hudson River
- Bog River
- Tupper Lake
- Rollins Pond
- Middle Saranac Lake