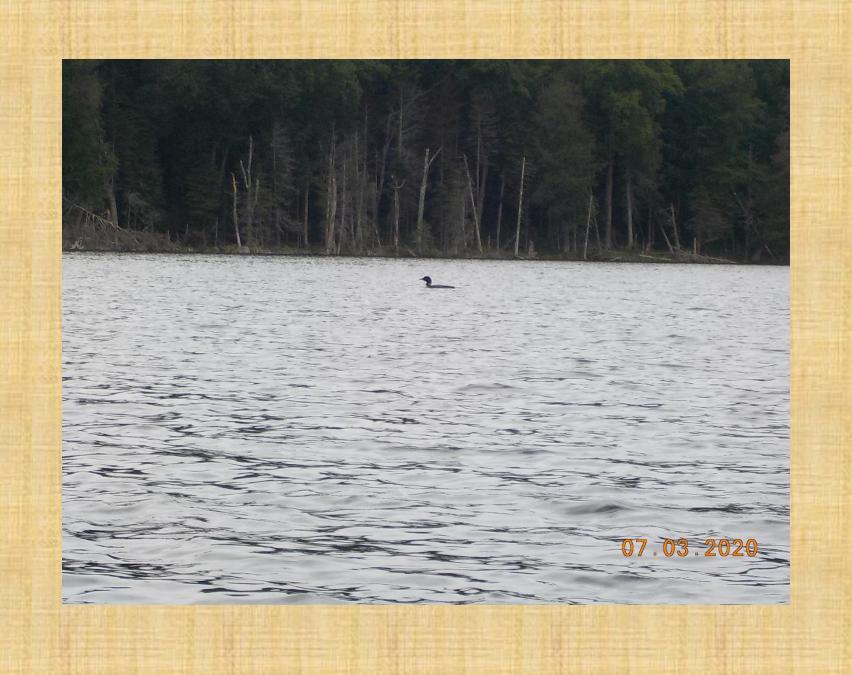

# Fishing in the Adirondacks:

- Northern Pike
- Smallmouth Bass
- Largemouth Bass
- Trout

#### Adirondacks Water:

- Deep Lakes-Walleye and Trout
- Shallow lakes- Bass and Pike
- Cold Water streams (Ausable): Trout
- Warm Water streams: Bass and Pike

#### **Favorite Waters:**

- Lake Harris
- Long Lake
- Raquette River
- Hudson River
- Bog River
- Tupper Lake
- Rollins Pond
- Middle Saranac Lake