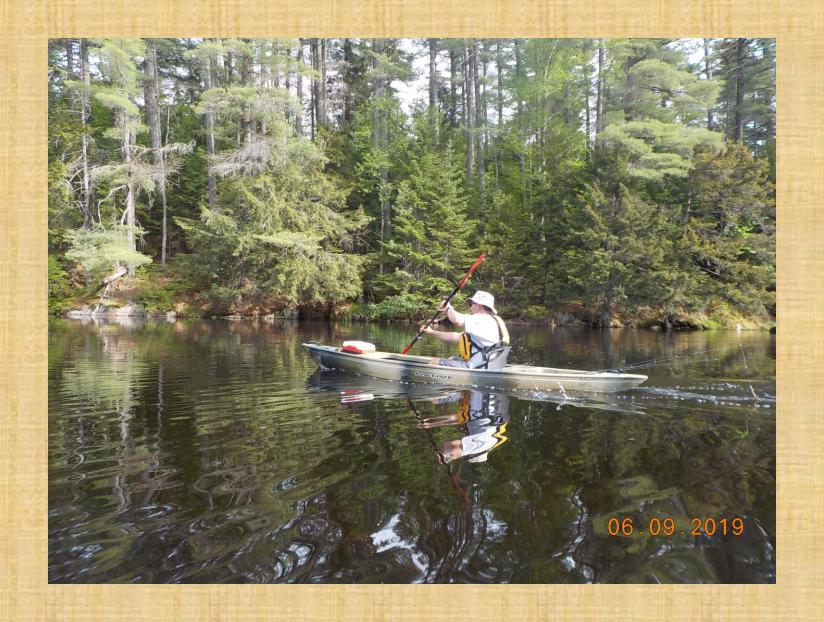

#### **Favorite Waters:**

- Lake Harris
- Long Lake
- Raquette River
- Hudson River
- Bog River
- Tupper Lake
- Rollins Pond
- Middle Saranac Lake