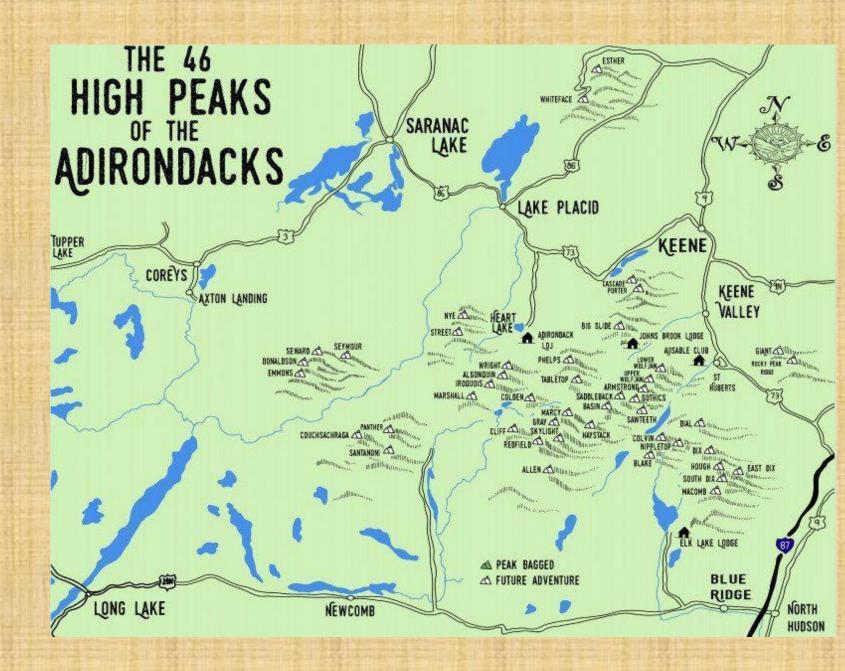

### High Peaks Region

- Lake Placid
- Saranac Lake
- Long Lake
- Tupper Lake
- Newcomb