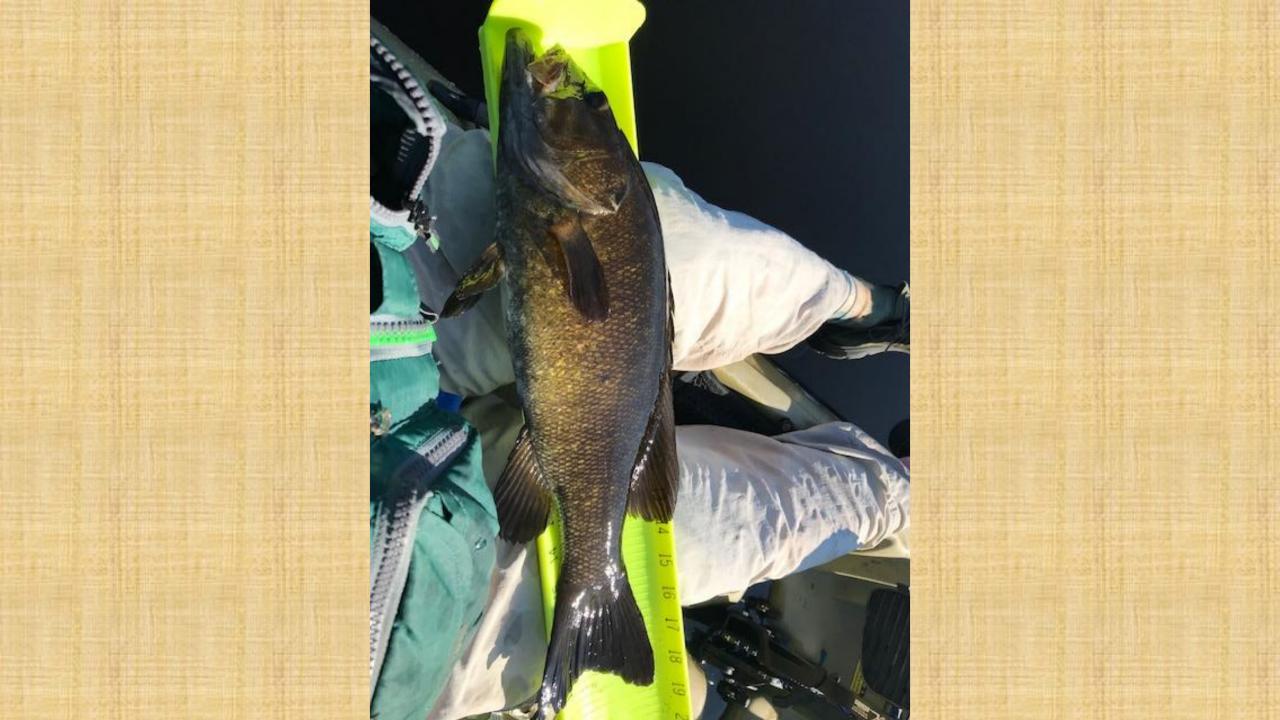

# Fishing in the Adirondacks:

- Northern Pike
- Smallmouth Bass
- Largemouth Bass
- Trout