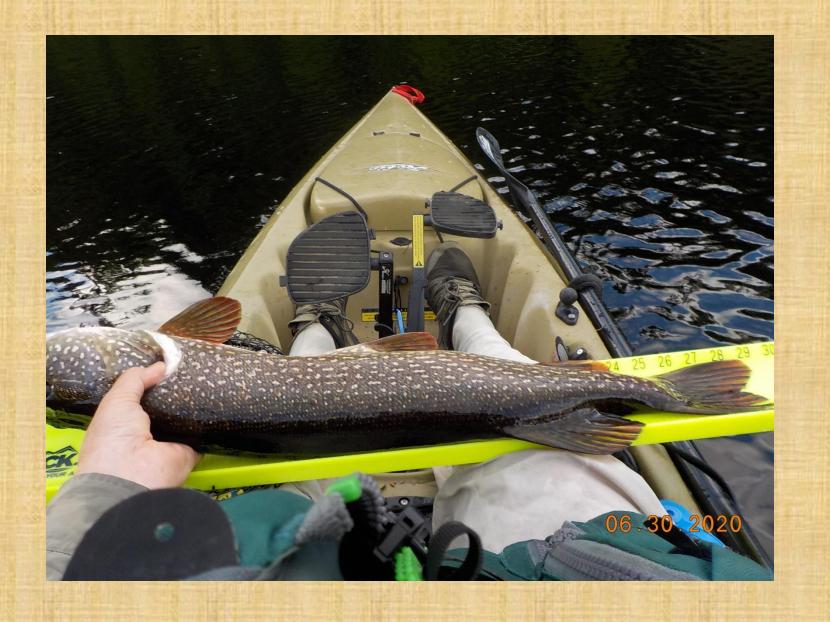

# Fishing in the Adirondacks:

- Northern Pike
- Smallmouth Bass
- Largemouth Bass
- Trout

#### Adirondacks Water:

- Deep Lakes-Walleye and Trout
- Shallow lakes- Bass and Pike
- Cold Water streams (Ausable): Trout
- Warm Water streams: Bass and Pike