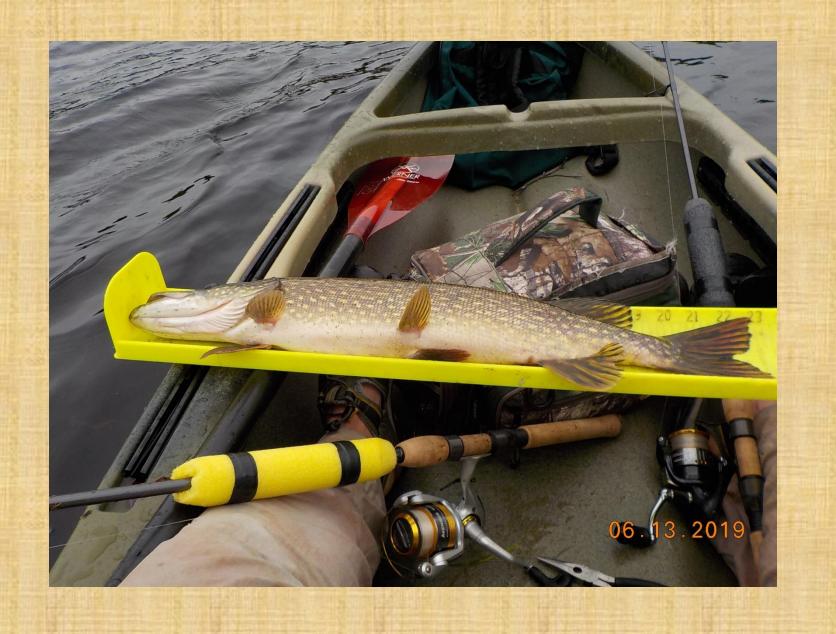

# Fishing in the Adirondacks:

- Northern Pike
- Smallmouth Bass
- Largemouth Bass
- Trout

#### Adirondacks Water:

- Deep Lakes-Walleye and Trout
- Shallow lakes- Bass and Pike
- Cold Water streams (Ausable): Trout
- Warm Water streams: Bass and Pike

#### Weather:

- June 13, 2019:
   heavyweight Woolrich
   100% wool shirt,
   insulated Carhartt
   hoody,
   raincoat/windbreaker!
- August 25, 2017 = 33 degrees!