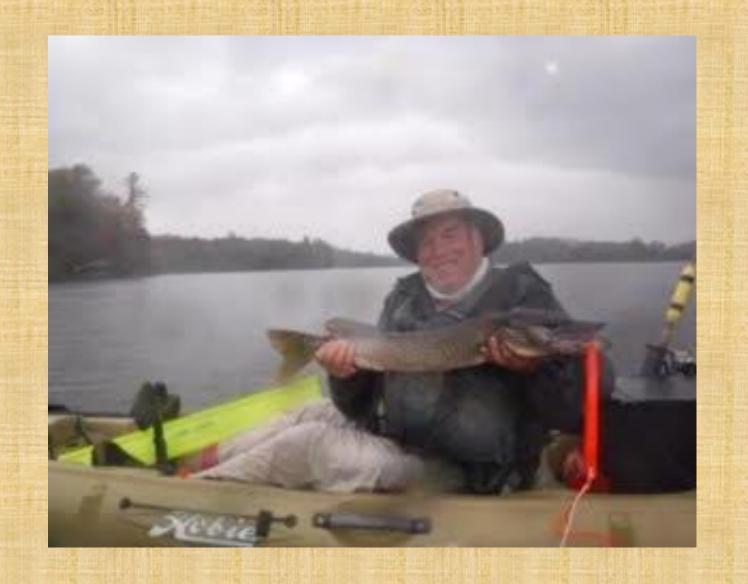

# Fishing in the Adirondacks:

- Northern Pike
- Smallmouth Bass
- Largemouth Bass
- Trout

#### Adirondacks Water:

- Deep Lakes-Walleye and Trout
- Shallow lakes- Bass and Pike
- Cold Water streams (Ausable): Trout
- Warm Water streams: Bass and Pike