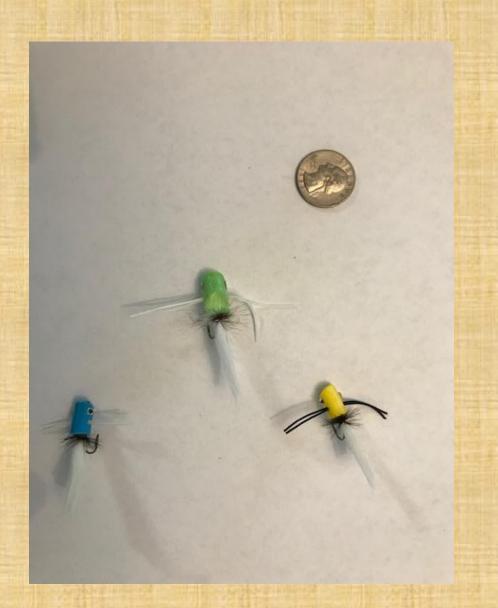

mail.com

443.795.1953







#### Adirondack Park

- Established 1892
- 6 million acres
- 17% of Entire New York State
- 2.6 million acres public/3.4 million acres private
- 3000 lakes
- 30,000 miles of rivers and streams



## Regions of the Adirondacks



### High Peaks Region

- Lake Placid
- Saranac Lake
- Long Lake
- Tupper Lake
- Newcomb





## DEC = DNR

DEC Manages most public campgrounds in Adirondacks resources in the park such as:

- Rollins Pond/Fish Creek campgrounds in Saranac Lake
- Lake Harris in Newcomb

# Fishing in the Adirondacks:

- Northern Pike
- Smallmouth Bass
- Largemouth Bass
- Trout



#### Adirondacks Water:

- Deep Lakes-Walleye and Trout
- Shallow lakes- Bass and Pike
- Cold Water streams (Ausable): Trout
- Warm Water streams: Bass and Pike



## Flies:





### Lures:

Spinnerbaits are great



#### Weather:

- June 13, 2019:
   heavyweight Woolrich
   100% wool shirt,
   insulated Carhartt
   hoody,
   raincoat/windbreaker!
- August 25, 2017 = 33 degrees!



#### **Favorite Waters:**

- Lake Harris
- Long Lake
- Raquette River
- Hudson River
- Bog River
- Tupper Lake
- Rollins Pond
- Middle Saranac Lake



## Lodging:

- Lake Harris Campground (DEC)
- Newcomb Campground (private RV)
- Cloudsplitter Outfitters cabin (local Outfitter)
- Bed and Breakfast















































































## FSFF Trip 2021:

• June 21-30, 2021