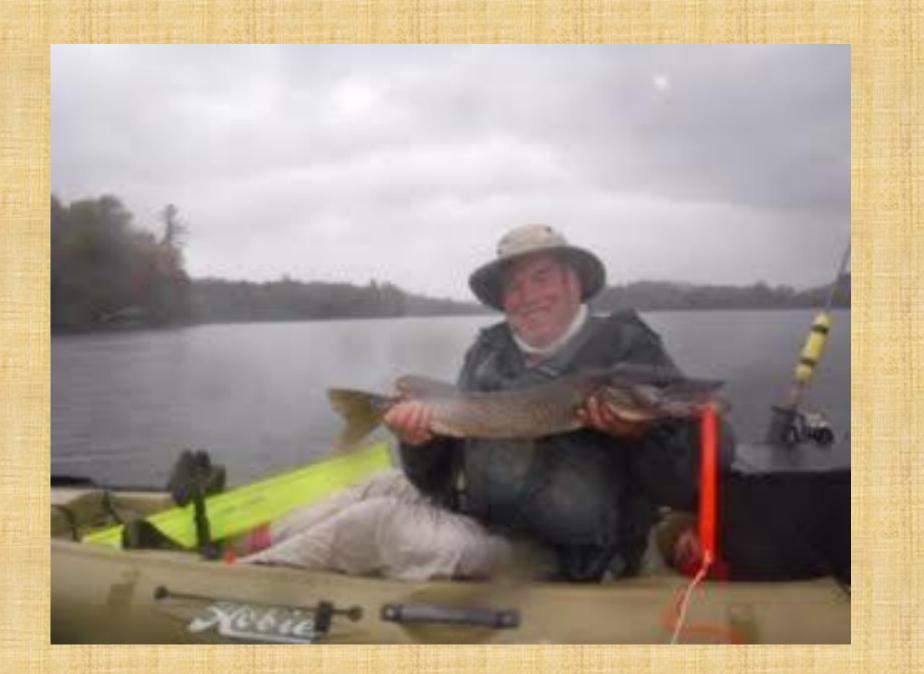

# Fishing in the Adirondacks:

- Northern Pike
- Smallmouth Bass
- Largemouth Bass
- Trout

#### Adirondacks Water:

- Deep Lakes-Walleye and Trout
- Shallow lakes- Bass and Pike
- Cold Water streams (Ausable): Trout
- Warm Water streams: Bass and Pike