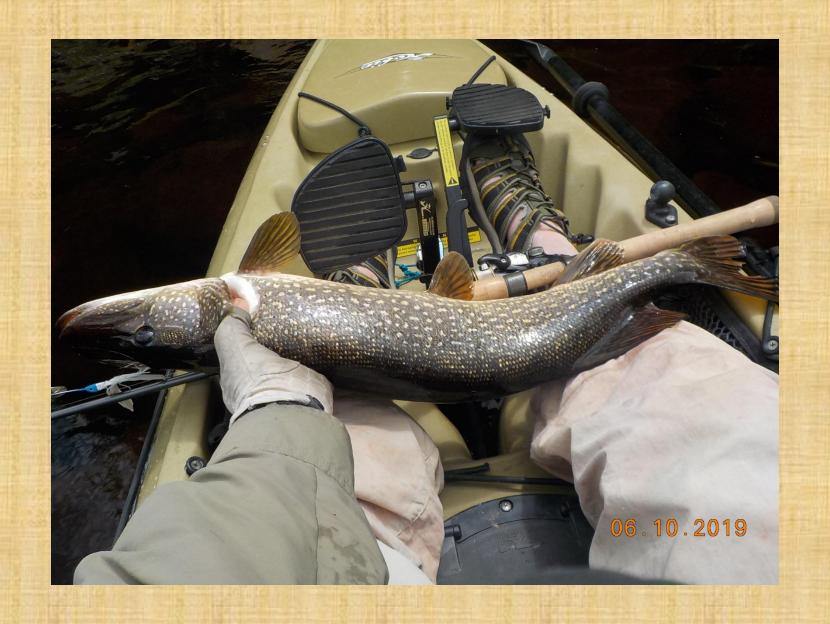

# Fishing in the Adirondacks:

- Northern Pike
- Smallmouth Bass
- Largemouth Bass
- Trout

#### Adirondacks Water:

- Deep Lakes-Walleye and Trout
- Shallow lakes- Bass and Pike
- Cold Water streams (Ausable): Trout
- Warm Water streams: Bass and Pike