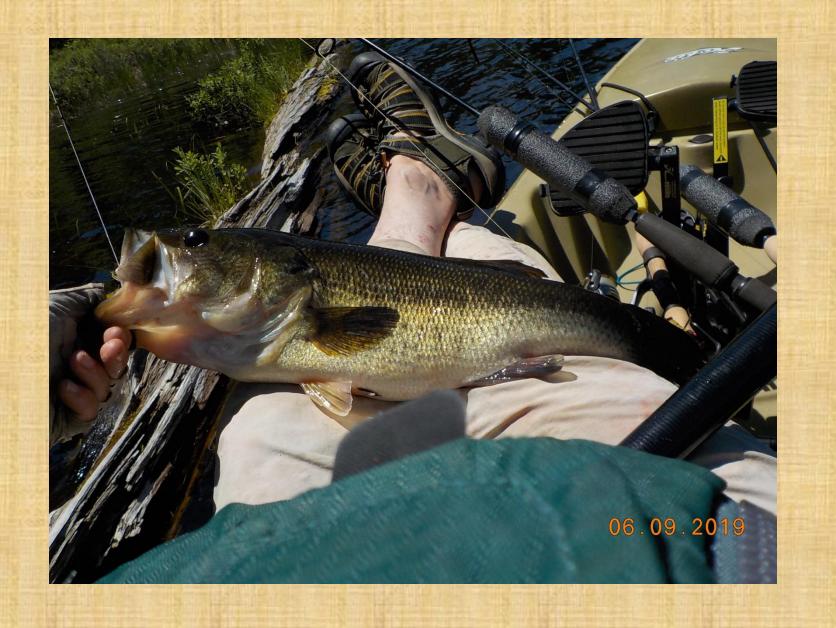

# Fishing in the Adirondacks:

- Northern Pike
- Smallmouth Bass
- Largemouth Bass
- Trout

#### **Favorite Waters:**

- Lake Harris
- Long Lake
- Raquette River
- Hudson River
- Bog River
- Tupper Lake
- Rollins Pond
- Middle Saranac Lake