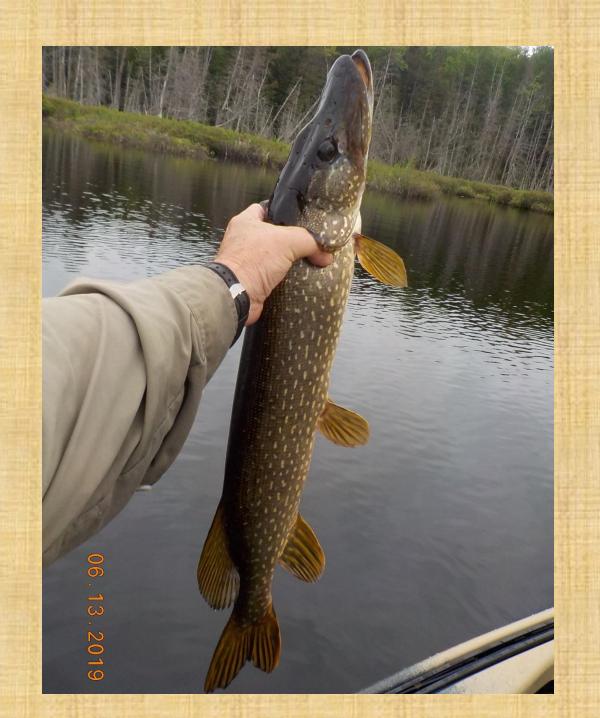

# Fishing in the Adirondacks:

- Northern Pike
- Smallmouth Bass
- Largemouth Bass
- Trout

#### Weather:

- June 13, 2019:
   heavyweight Woolrich
   100% wool shirt,
   insulated Carhartt
   hoody,
   raincoat/windbreaker!
- August 25, 2017 = 33 degrees!