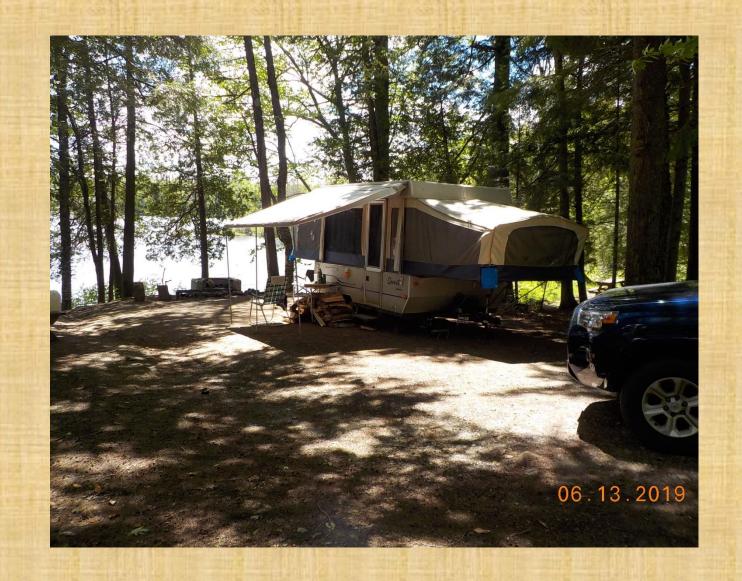

#### Weather:

- June 13, 2019:
   heavyweight Woolrich
   100% wool shirt,
   insulated Carhartt
   hoody,
   raincoat/windbreaker!
- August 25, 2017 = 33 degrees!

## Lodging:

- Lake Harris Campground (DEC)
- Newcomb Campground (private RV)
- Cloudsplitter Outfitters cabin (local Outfitter)
- Bed and Breakfast