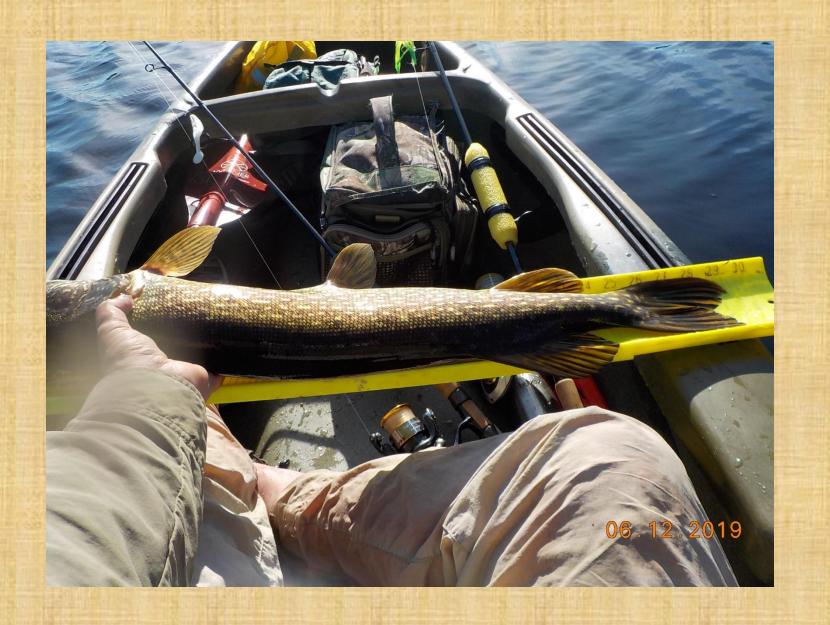

# Fishing in the Adirondacks:

- Northern Pike
- Smallmouth Bass
- Largemouth Bass
- Trout

#### Adirondacks Water:

- Deep Lakes-Walleye and Trout
- Shallow lakes- Bass and Pike
- Cold Water streams (Ausable): Trout
- Warm Water streams: Bass and Pike