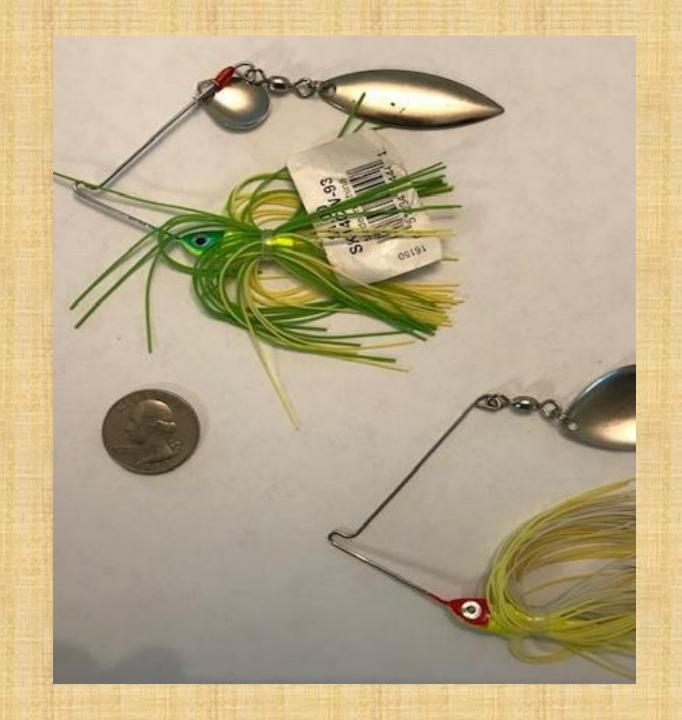

rondack Park

- Established 1892
- 6 million acres
- 17% of Entire New York State
- 2.6 million acres public/3.4 million acres private
- 3000 lakes
- 30,000 miles of rivers and streams



## Regions of the Adirondacks



### High Peaks Region

- Lake Placid
- Saranac Lake
- Long Lake
- Tupper Lake
- Newcomb





## DEC = DNR

DEC Manages most public campgrounds in Adirondacks resources in the park such as:

- Rollins Pond/Fish Creek campgrounds in Saranac Lake
- Lake Harris in Newcomb

# Fishing in the Adirondacks:

- Northern Pike
- Smallmouth Bass
- Largemouth Bass
- Trout



#### Adirondacks Water:

- Deep Lakes-Walleye and Trout
- Shallow lakes- Bass and Pike
- Cold Water streams (Ausable): Trout
- Warm Water streams: Bass and Pike



## Flies:





### Lures:

Spinnerbaits are great



#### Weather:

- June 13, 2019:
   heavyweight Woolrich
   100% wool shirt,
   insulated Carhartt
   hoody,
   raincoat/windbreaker!
- August 25, 2017 = 33 degrees!



#### **Favorite Waters:**

- Lake Harris
- Long Lake
- Raquette River
- Hudson River
- Bog River
- Tupper Lake
- Rollins Pond
- Middle Saranac Lake



## Lodging:

- Lake Harris Campground (DEC)
- Newcomb Campground (private RV)
- Cloudsplitter Outfitters cabin (local Outfitter)
- Bed and Breakfast















































































## FSFF Trip 2021:

• June 21-30, 2021