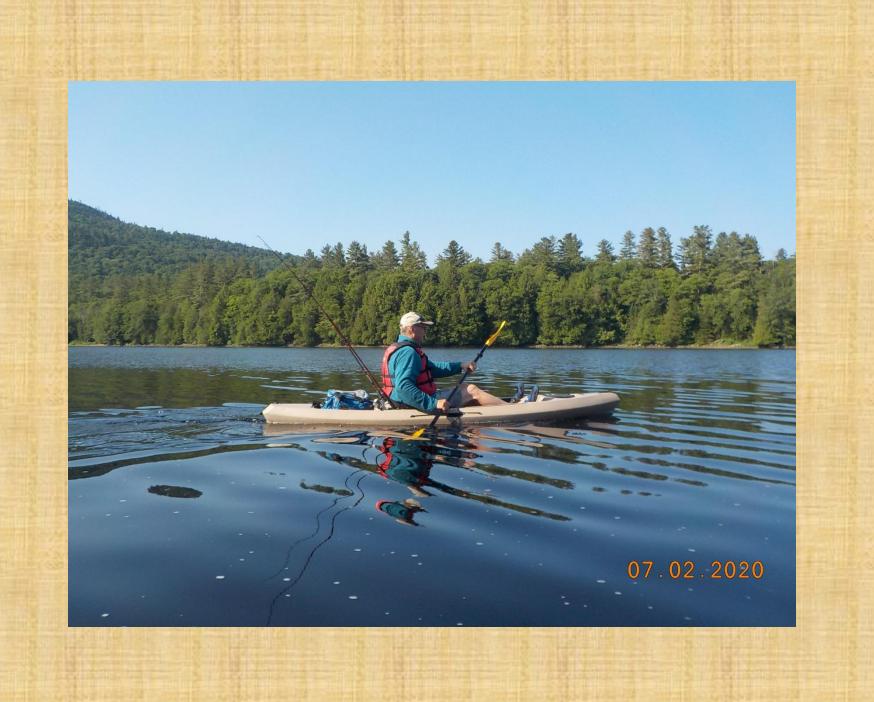

# Fishing in the Adirondacks:

- Northern Pike
- Smallmouth Bass
- Largemouth Bass
- Trout

#### **Favorite Waters:**

- Lake Harris
- Long Lake
- Raquette River
- Hudson River
- Bog River
- Tupper Lake
- Rollins Pond
- Middle Saranac Lake