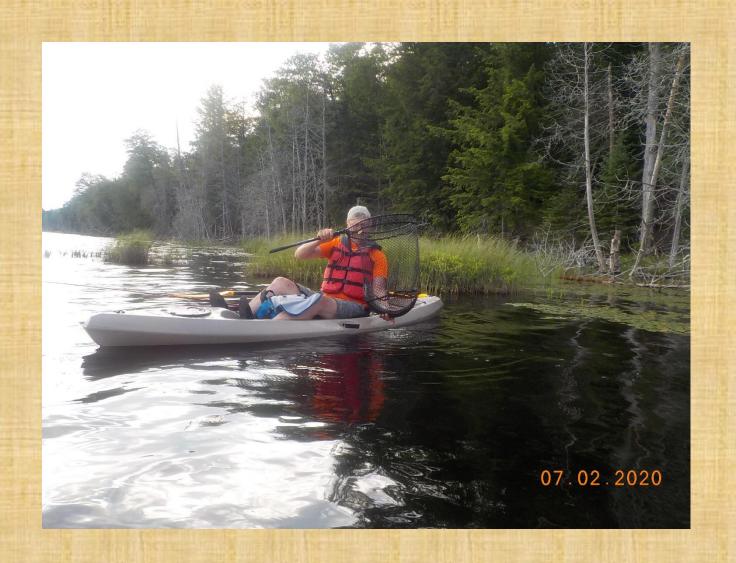

# Fishing in the Adirondacks:

- Northern Pike
- Smallmouth Bass
- Largemouth Bass
- Trout

#### **Favorite Waters:**

- Lake Harris
- Long Lake
- Raquette River
- Hudson River
- Bog River
- Tupper Lake
- Rollins Pond
- Middle Saranac Lake