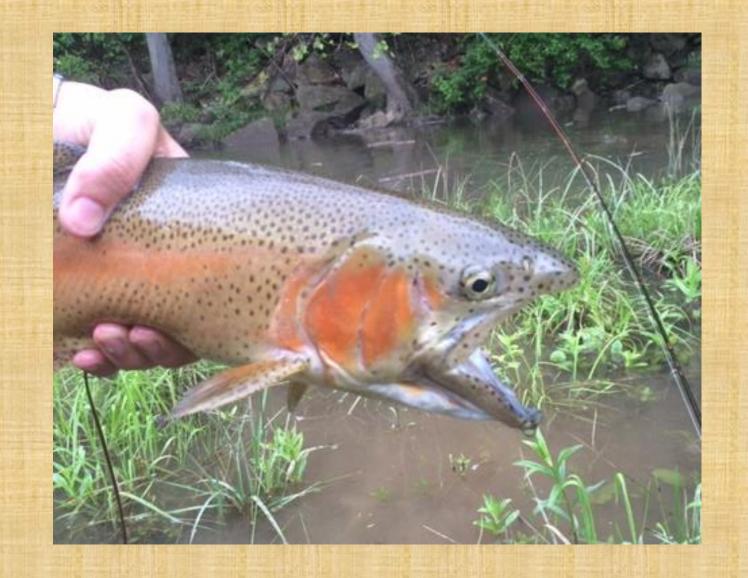

# Fishing in the Adirondacks:

- Northern Pike
- Smallmouth Bass
- Largemouth Bass
- Trout

#### Adirondacks Water:

- Deep Lakes-Walleye and Trout
- Shallow lakes- Bass and Pike
- Cold Water streams (Ausable): Trout
- Warm Water streams: Bass and Pike