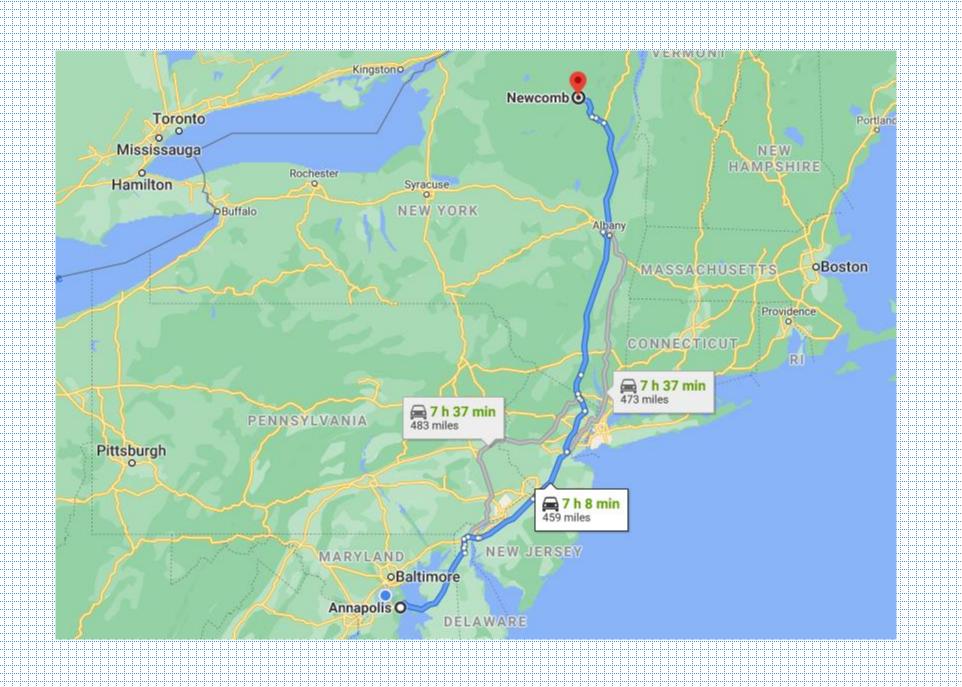

## Adirondacks Fishing

FSFF Meeting, November 2020

Gary Grey

Garygrey74@gmail.com

443.795.1953







#### Adirondack Park

- Established 1892
- 6 million acres
- 17% of Entire New York State
- 2.6 million acres public/3.4 million acres private
- 3000 lakes
- 30,000 miles of rivers and streams



## Regions of the Adirondacks



### High Peaks Region

- Lake Placid
- Saranac Lake
- Long Lake
- Tupper Lake
- Newcomb





## DEC = DNR

DEC Manages most public campgrounds in Adirondacks resources in the park such as:

- Rollins Pond/Fish Creek campgrounds in Saranac Lake
- Lake Harris in Newcomb

# Fishing in the Adirondacks:

- Northern Pike
- Smallmouth Bass
- Largemouth Bass
- Trout



#### Adirondacks Water:

- Deep Lakes-Walleye and Trout
- Shallow lakes- Bass and Pike
- Cold Water streams (Ausable): Trout
- Warm Water streams: Bass and Pike



## Flies:





### Lures:

Spinnerbaits are great



#### Weather:

- June 13, 2019:
   heavyweight Woolrich
   100% wool shirt,
   insulated Carhartt
   hoody,
   raincoat/windbreaker!
- August 25, 2017 = 33 degrees!



#### **Favorite Waters:**

- Lake Harris
- Long Lake
- Raquette River
- Hudson River
- Bog River
- Tupper Lake
- Rollins Pond
- Middle Saranac