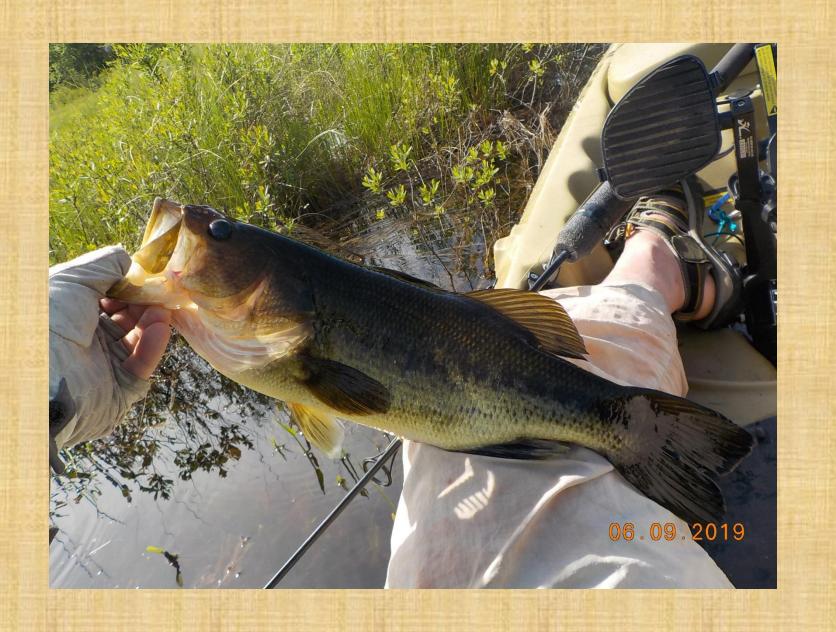

# Fishing in the Adirondacks:

- Northern Pike
- Smallmouth Bass
- Largemouth Bass
- Trout

#### Adirondacks Water:

- Deep Lakes-Walleye and Trout
- Shallow lakes- Bass and Pike
- Cold Water streams (Ausable): Trout
- Warm Water streams: Bass and Pike