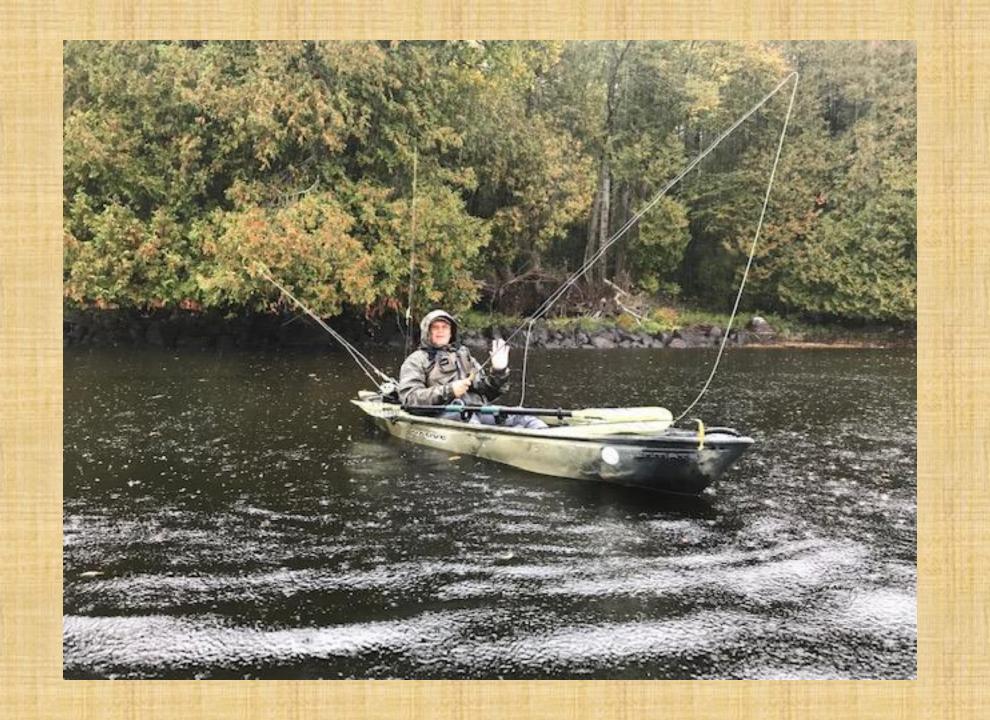

# Fishing in the Adirondacks:

- Northern Pike
- Smallmouth Bass
- Largemouth Bass
- Trout

#### Adirondacks Water:

- Deep Lakes-Walleye and Trout
- Shallow lakes- Bass and Pike
- Cold Water streams (Ausable): Trout
- Warm Water streams: Bass and Pike