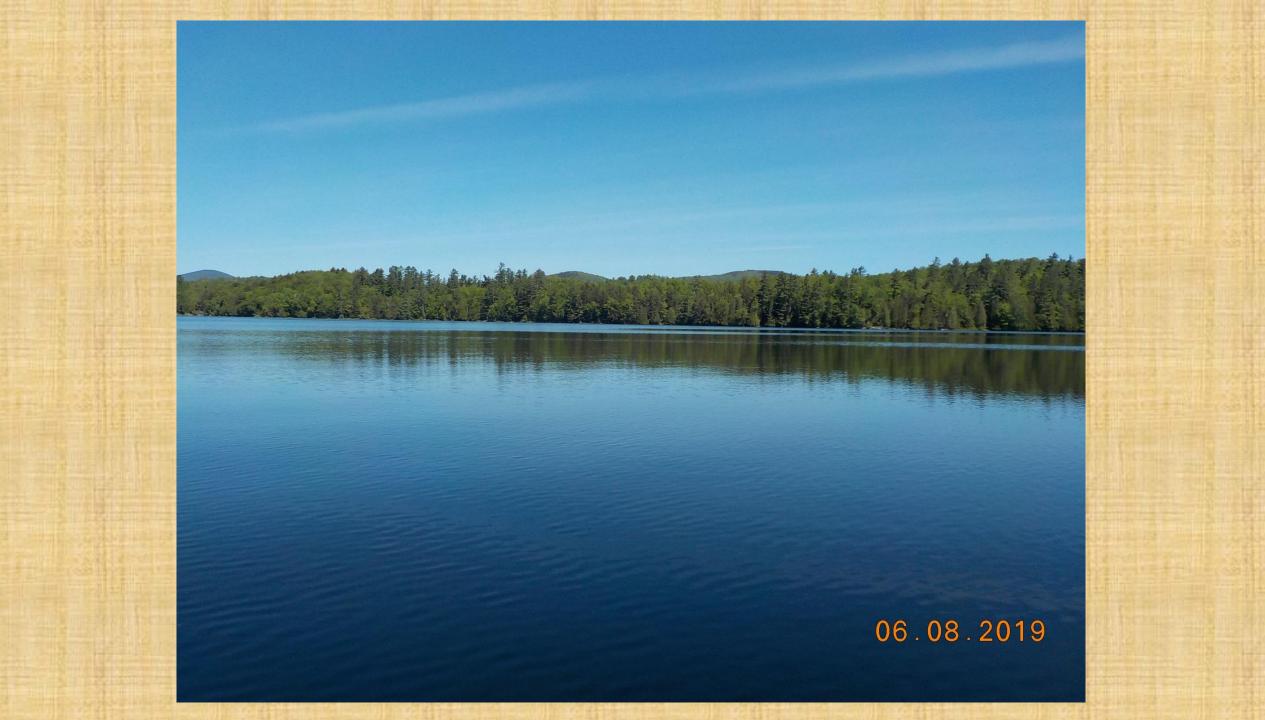

#### Weather:

- June 13, 2019:
   heavyweight Woolrich
   100% wool shirt,
   insulated Carhartt
   hoody,
   raincoat/windbreaker!
- August 25, 2017 = 33 degrees!

#### **Favorite Waters:**

- Lake Harris
- Long Lake
- Raquette River
- Hudson River
- Bog River
- Tupper Lake
- Rollins Pond
- Middle Saranac Lake