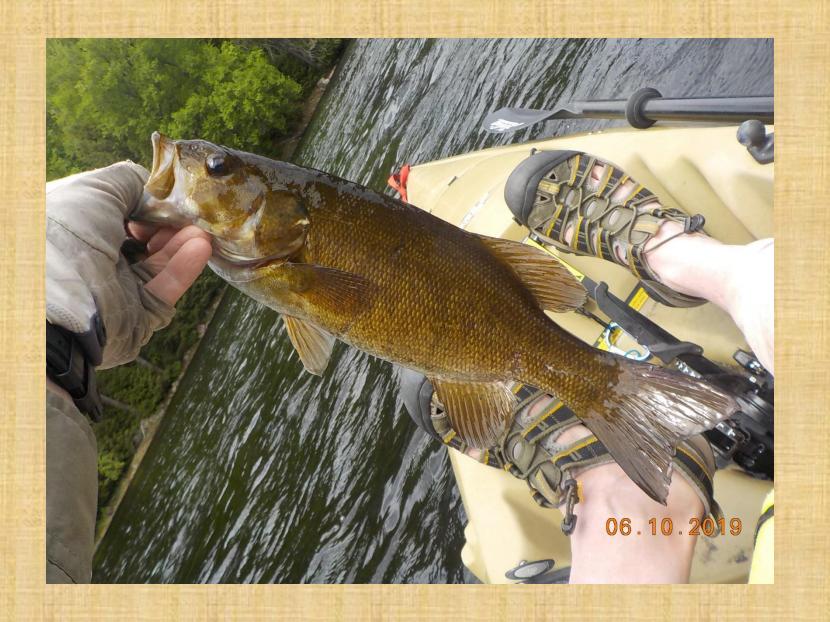

# Fishing in the Adirondacks:

- Northern Pike
- Smallmouth Bass
- Largemouth Bass
- Trout

#### Adirondacks Water:

- Deep Lakes-Walleye and Trout
- Shallow lakes- Bass and Pike
- Cold Water streams (Ausable): Trout
- Warm Water streams: Bass and Pike