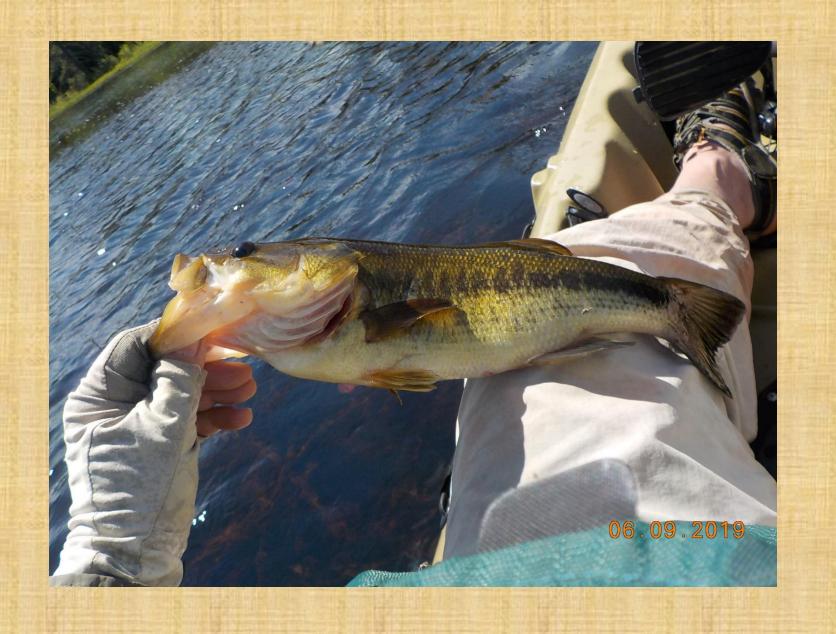

# Fishing in the Adirondacks:

- Northern Pike
- Smallmouth Bass
- Largemouth Bass
- Trout

#### Adirondacks Water:

- Deep Lakes-Walleye and Trout
- Shallow lakes- Bass and Pike
- Cold Water streams (Ausable): Trout
- Warm Water streams: Bass and Pike