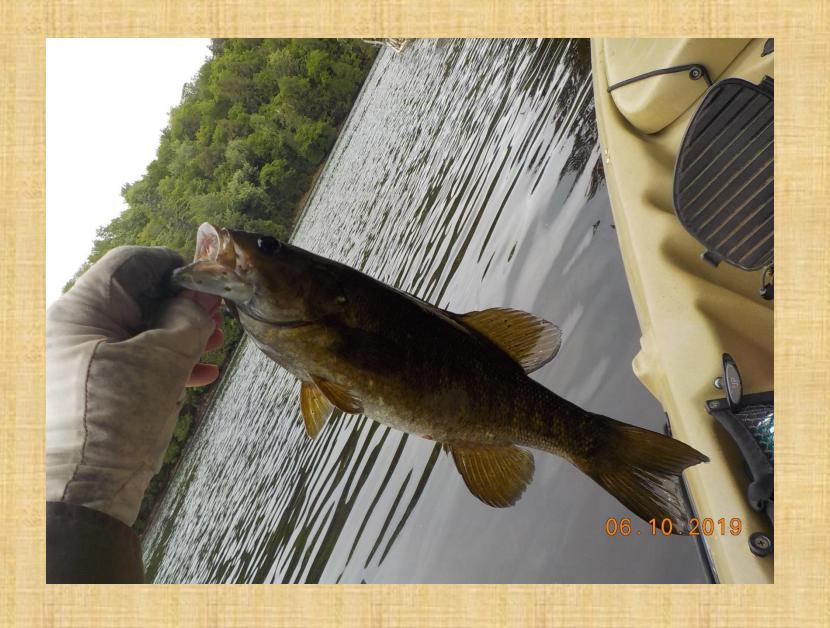

# Fishing in the Adirondacks:

- Northern Pike
- Smallmouth Bass
- Largemouth Bass
- Trout

#### Adirondacks Water:

- Deep Lakes-Walleye and Trout
- Shallow lakes- Bass and Pike
- Cold Water streams (Ausable): Trout
- Warm Water streams: Bass and Pike