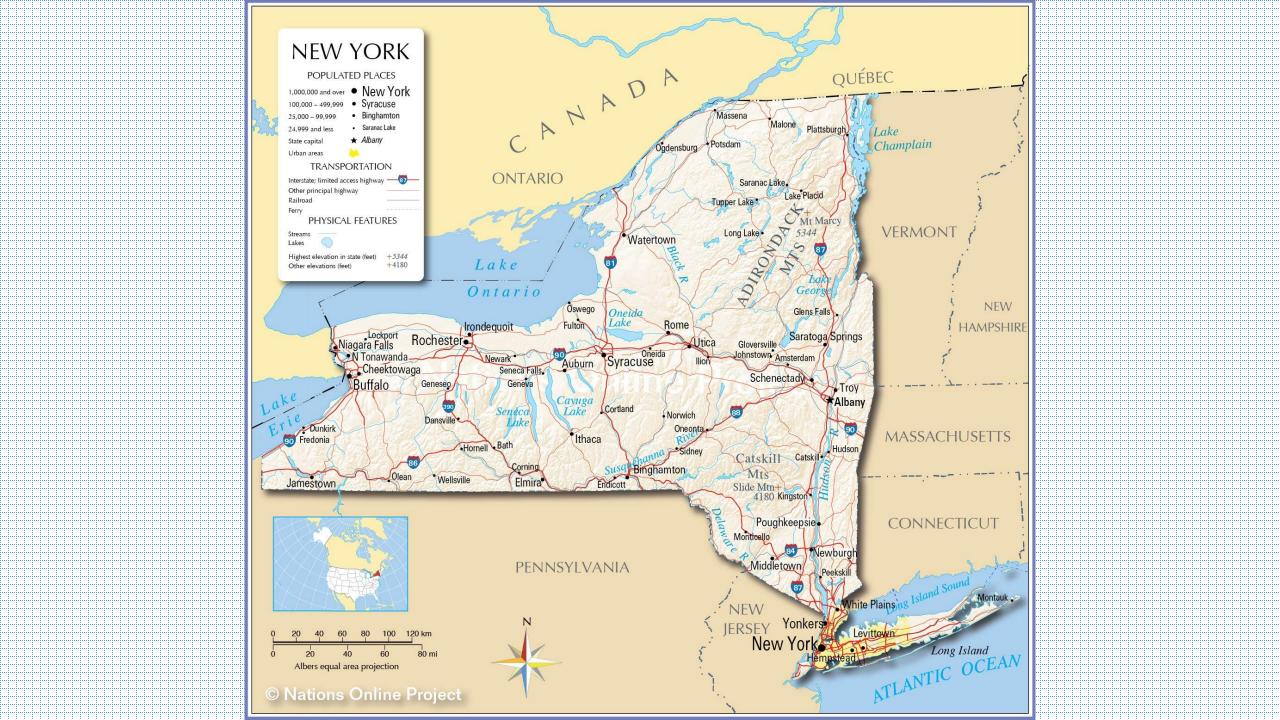

#### Adirondack Park

- Established 1892
- 6 million acres
- 17% of Entire New York State
- 2.6 million acres public/3.4 million acres private
- 3000 lakes
- 30,000 miles of rivers and streams

#### **Favorite Waters:**

- Lake Harris
- Long Lake
- Raquette River
- Hudson River
- Bog River
- Tupper Lake
- Rollins Pond
- Middle Saranac Lake